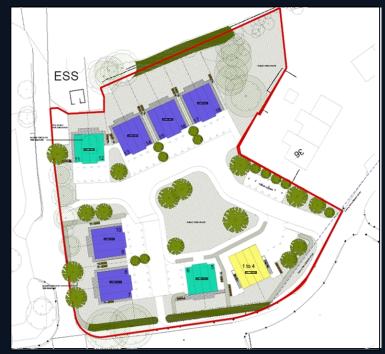

#### UPCOMING SCHEME: Langton Park, Wroughton, Swindon, SN4 0QN 18 + 30 Affordable Homes

For Stonewater Housing Association & Swindon Borough Council

# WROUGHTON, SWINDON

- SIZE : Approx. 6695m2.
- LAND TYPE : Brownfield, previously an electrical substation
- LOCALITY : 12 min drive to Swindon town centre 15 min drive to M4/A346 intersection

Stonewater and The Space Quantum Company to build high-tech affordable homes in Wroughton

PHASE 1: 18 Units 10 x 3 Bed House, 4 x 2 Bed House, 4 x 1 Bed Flat

www.spacequantumcompany.com