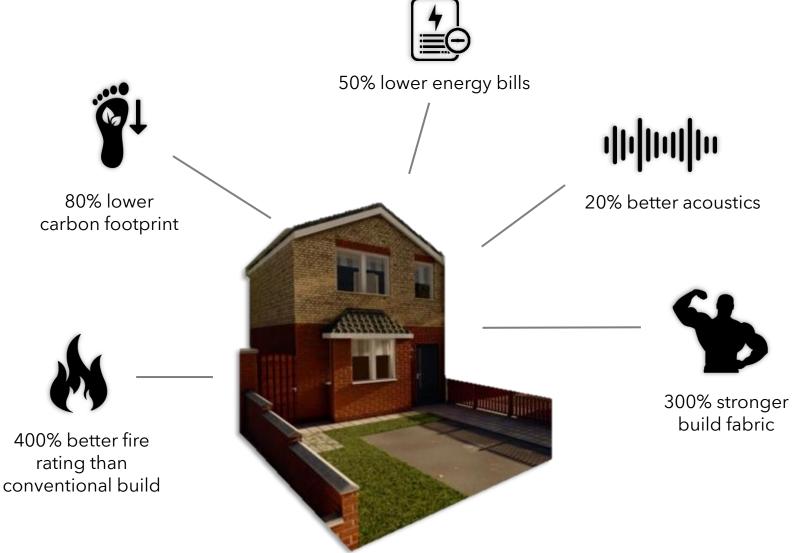

# BENEFITS

**Birchfield Street, Liverpool** 4 x 2 Bed Semi Detached Homes For Liverpool City Council & Homes England

1

٦