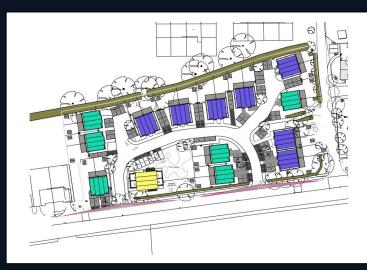

#### UPCOMING SCHEME: Langton Park, Wroughton, Swindon, SN4 0QN 18 + 30 Affordable Homes

For Stonewater Housing Association & Swindon Borough Council

# WROUGHTON, SWINDON

- SIZE : Approx. 6695m2.
- LAND TYPE : Brownfield, previously an electrical substation
- LOCALITY : 12 min drive to Swindon town centre 15 min drive to M4/A346 intersection

Stonewater and The Space Quantum Company to build high-tech affordable homes in Wroughton

PHASE 1: 18 Units 10 x 3 Bed House, 4 x 2 Bed House, 4 x 1 Bed Flat

www.spacequantumcompany.com